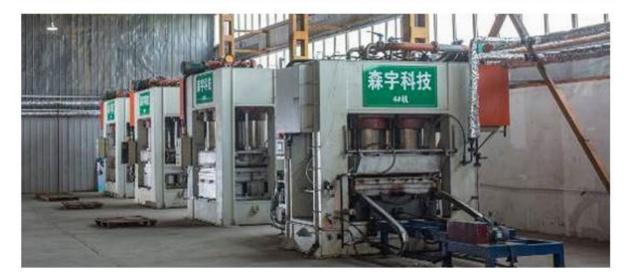

# 4. Qualification of Compressed Wood Pallet Moulding Press Machine

Qingdao SenYu(Scenix) is located in the beautiful city of Qingdao, China, specialized in the R&D, sales and manufacturing of Compressed Wood Pallet Moulding Press Machine. Through years of strenuous effort, we have started to play an important role in this market. We have 3 modern workshops and production line, with patent technology to make the stable Compressed Wood Pallet Moulding Press Machine with an annual output of 5000,000pcs.