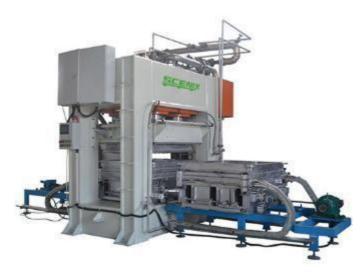

# **Product Introduction of Compressed Wood Pallet Moulding Press Machine**

The Compressed Wood Pallet Moulding Press Machine, includes wood chipping machine molding press machine, crushers, dryers, glue mixers, storage bins, etc. The production line has been designed by our company for many years of production experience, with good stability, high production efficiency, low energy consumption, and flexibility. It is convenient to change the press molds, can produce various specifications of pallets, easy to install, does not require basic positioning. This machine has a reasonable design and structure. And we can send our worker to install or provide video instruction on how to install it. And good after sales service, we also produce the press wood pallet, so we can solve any possible problems during production.

# **Specification of Compressed Wood Pallet Moulding Press Machine**