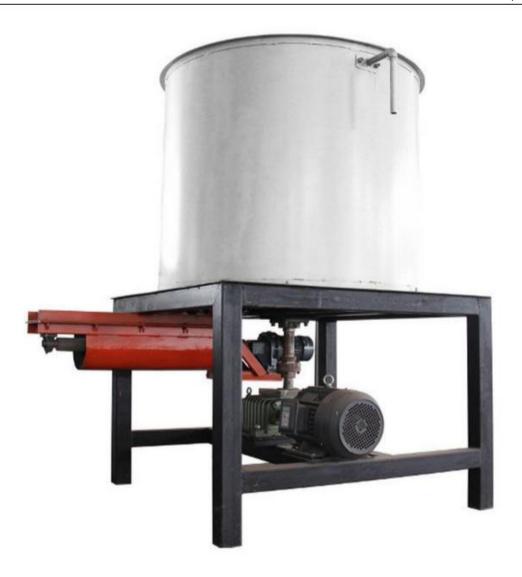

# Glue mixing machine

The glue mixer is the equipment that mixes the dried wood shavings, straw, etc. with certain concentration of adhesive to make a mixture or suitable concentration. It has the characteristics of even mixing, fast speed, continuous operation and good quality, etc.

| Parameters                                | SY -150                                  | SY-150-100                             |
|-------------------------------------------|------------------------------------------|----------------------------------------|
| Use Range                                 | Wood chips, shavings and other materials | Straw, fiber and other loose materials |
| Drive Motor Power (KW)                    | 5.5                                      | 11                                     |
| Screw conveyor discharge motor power (KW) | 0.75                                     | 0.55                                   |
| Glue pump motor power (KW)                | 1.5                                      | 1.5                                    |
| Output speed (r/min)                      | 48                                       | 200                                    |
| Maximum capacity (kg/4min)                | 150                                      | 100                                    |
| Size mm (L×W×H)                           | 1800×1500×1900                           | 2000×1500×1800                         |