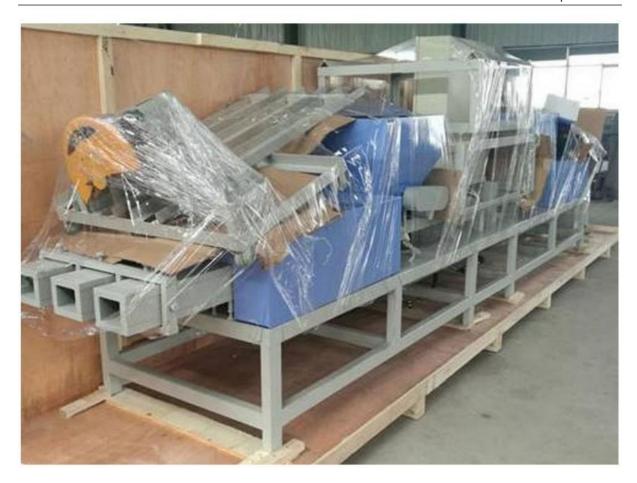

### 5. Delivery and Shipping Service of Compressed Wood Pallet Moulding Press Machine

The Compressed Wood Pallet Moulding Press Machine is wrapped in PET film, and then put into stable wooden case, it is safe to be shipped by truck, sea. Our Compressed Wood Pallet Moulding Press Machine factory is located in Jiaozhou, Qingdao, only one hour drive to the famous Qingdao Port and Qingdao Jiaodong International Airport. It can save the domestic shipping cost and provide fast and convenient delivery. And only 20 minutes' drive to the Jiaodong international airport, welcome to visit our factory.