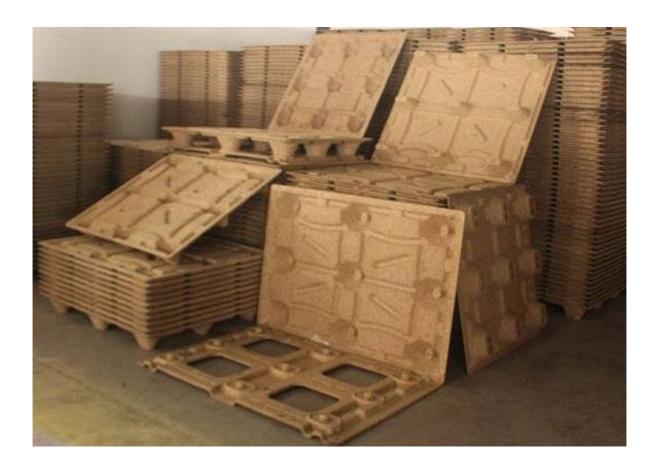

### **Molded Wood Pallet**

We design and produce the Molded Wood Pallet for more than 6 years. It is a good alternative for the traditional wood pallet, it can save your budget, stock space and shipping cost by choosing the Molded Wood Pallet. Most of our products are export to European, American, Asian countries and we look for long term partners in all countries in all areas.

## **Specification of Molded Wood Pallet**

| Material        | Recycled Wood                   |
|-----------------|---------------------------------|
| Туре            | Industry pallet                 |
| Entry Type      | 4-Way                           |
| Style           | Single Faced                    |
| Place of Origin | Shandong, China                 |
| Product name    | Molded Wood Pallet              |
| Weight          | 17-20kg/pc                      |
| Feature         | Fumigation Free Pallet          |
| Static Load     | 6 Ton                           |
| Application     | Transportation Logistics Pallet |