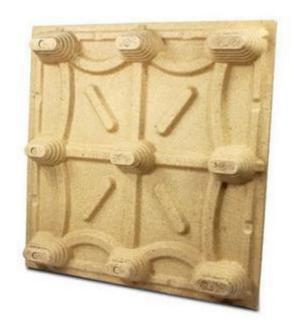

### **Molded Wood Pallet**

We design and produce the Molded Wood Pallet for more than 6 years. It is a good alternative for the traditional wood pallet, it can save your budget, stock space and shipping cost by choosing the Molded Wood Pallet. Most of our products are export to European, American, Asian countries and we look for long term partners in all countries in all areas.

## **Specification of Molded Wood Pallet**

| Material        | Recycled Wood                   |
|-----------------|---------------------------------|
| Туре            | Industry pallet                 |
| Entry Type      | 4-Way                           |
| Style           | Single Faced                    |
| Place of Origin | Shandong, China                 |
| Product name    | Molded Wood Pallet              |
| Weight          | 17-20kg/pc                      |
| Feature         | Fumigation Free Pallet          |
| Static Load     | 6 Ton                           |
| Application     | Transportation Logistics Pallet |