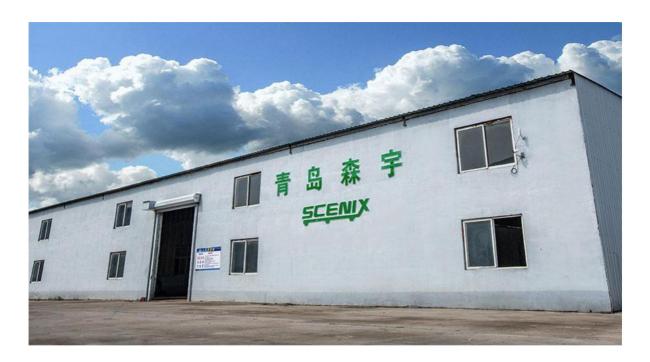

# **Qualification of Molded Wood Pallet**

Qingdao SenYu(Scenix) is located in the beautiful city of Qingdao, China, specialized in the R&D, sales and manufacturing of Molded Wood Pallet. Through years of strenuous effort, we have started to play an important role in this market. We have 2 modern workshops and production line, with patent technology to make the stable Molded Wood Pallet with an annual output of 5000,000pcs.

## **Delivery and Shipping Service of Molded Wood Pallet**

The Molded Wood Pallet is wrapped in PET film, it is safe to be shipped by truck, sea and plane. Our Molded Wood Pallet factory is located in Jiaozhou, Qingdao, only one hour drive to the famous Qingdao Port and Qingdao Jiaodong International Airport. It can save the domestic shipping cost and provide fast and convenient delivery. And only 20 minutes' drive to the Jiaodong international airport, welcome to visit our factory.