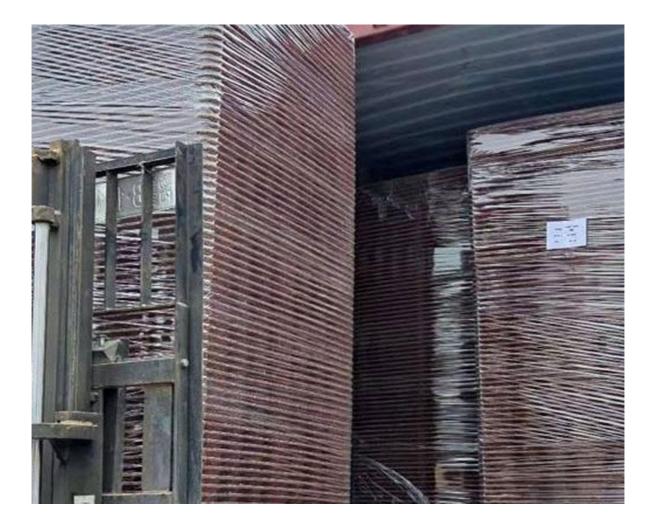

## **Delivery and Shipping Service of Molded Wood Pallet**

The Molded Wood Pallet is wrapped in PET film, it is safe to be shipped by truck, sea and plane. Our Molded Wood Pallet factory is located in Jiaozhou, Qingdao, only one hour drive to the famous Qingdao Port and Qingdao Jiaodong International Airport. It can save the domestic shipping cost and provide fast and convenient delivery. And only 20 minutes' drive to the Jiaodong international airport, welcome to visit our factory.