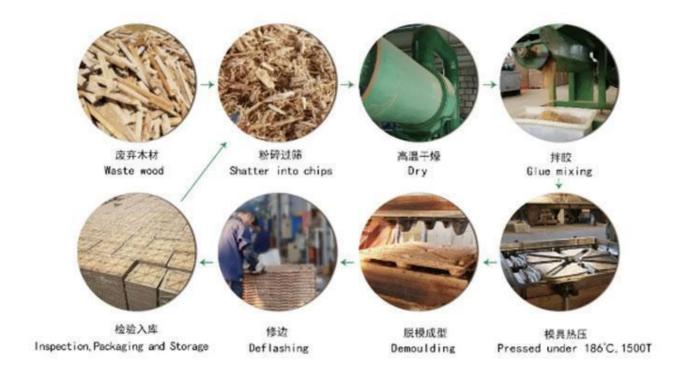

#### How to make the Molded Wood Pallet

First the wasted wood was put into the chipping machine and chip it to fine wood chips. The fine wood chips are dried by a dryer, then mixed with thermosetting resin, and placed in a press for compression molding. The entire production process is carried out under high temperature and high pressure to kill any insects and fungi remaining in the wood. At the same time, due to the high density of the wood products produced, it can prevent any other insects from reproducing and re-invading. This kind of molded product is "artificial wooden packaging material" instead of

the traditional "solid wood packaging material". Its products no longer need to be treated with insects, and there are no live insects in the products. It meets ISPM15 (International Standard for Phytosanitary Measures 15). The demand for exporting wood packaging products, and after various service life cycle fatigue tests, can be shipped with the goods to other countries without any special treatment.