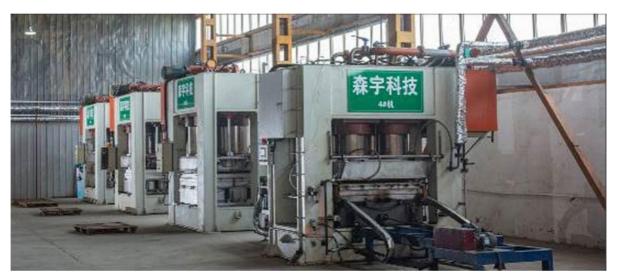

# **Qualification of Molded Wood Pallet**

Qingdao SenYu(Scenix) is located in the beautiful city of Qingdao, China, specialized in the R&D, sales and manufacturing of Molded Wood Pallet. Through years of strenuous effort, we have started to play an important role in this market. We have 2 modern workshops and production line, with patent technology to make the stable Molded Wood Pallet with an annual output of 5000,000pcs.

#### How to make the Molded Wood Pallet

First the wasted wood was put into the chipping machine and chip it to fine wood chips. The fine wood chips are dried by a dryer, then mixed with thermosetting resin, and placed in a press for compression molding. The entire production process is carried out under high temperature and high pressure to kill any insects and fungi remaining in the wood. At the same time, due to the high density of the wood products produced, it can prevent any other insects from reproducing and re-invading. This kind of molded product is "artificial wooden packaging material" instead of